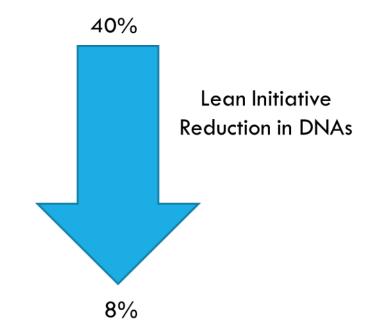

# MDT MEETING PRESENTATION

Mrs JW

Bipolar – engagement challenges

Type 2 Diabetes

Hypertension

Socially isolated – lives alone

History of multiple DNAs

MDT meeting – add attendees by role

# MDT MEETING PRESENTATION

Mr T

Schizophrenia

Type 2 Diabetes

Hypertension

Medication adherence

Socially isolated

History of DNAs